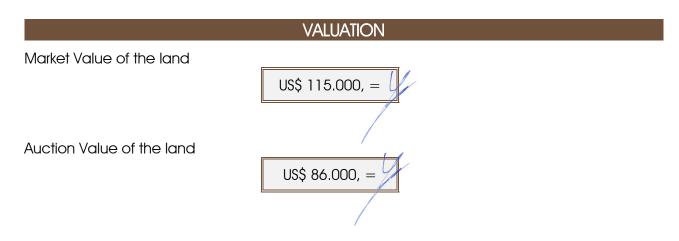

## Auction value

Generally, 70% to 80% of the market value can be considered a quick sale below the market value, but also an auction (forced sale) value whereas the seller or financer (mortgagor) of the property is forced to liquidate the property. Based on proper marketing of the subject.