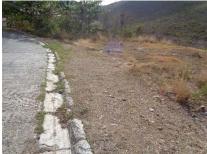

This parcel of land is in a gated community known as Dawn Beach Estate in district Upper Prince's Quarter. The Dawn Beach Estate is next to the Westin Resort. The subdivision is accessible via the Melford A. Hazel Road. There is a wall with a gate at the entrance with a security booth. The infrastructure is in place, concrete roads, meter walls, underground utility lines and streetlights. The area is generally well developed with single residential villas and multi-residential units. At the time of inspection, the subject parcel of land is overgrown with vegetation.

# **Photos**