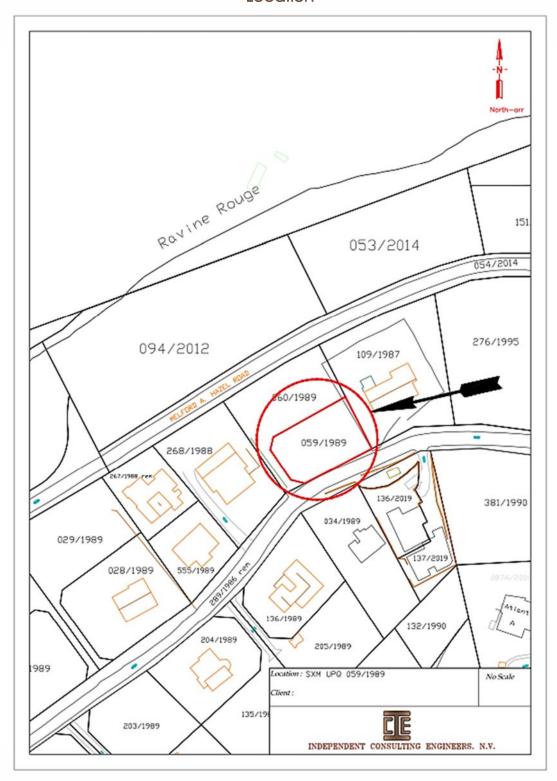

# Location

Identification **SXM UPQ 059/1989** 

Index

Object details

847 m<sup>2</sup> Area Description Origin Meetbrief

Location

Object note

Date of commencement

Valid through