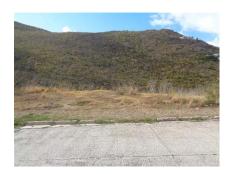

This parcel of land is in a gated community known as Dawn Beach Estate in district Upper Prince's Quarter. The Dawn Beach Estate is next to the Westin Resort. The subdivision is accessible via the Melford A. Hazel Road. There is a wall with a gate at the entrance with a security booth. The infrastructure is in place, concrete roads, meter walls, underground utility lines and streetlights. The area is generally well developed with single residential villas and multi-residential units. At the time of inspection, the subject parcel of land is overgrown with vegetation.

# Location