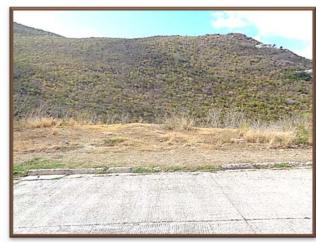

This parcel of land is in a gated community known as Dawn Beach Estate in district Upper Prince's Quarter. The Dawn Beach Estate is next to the Westin Resort. The subdivision is accessible via the Melford A. Hazel Road. There is a wall with a gate at the entrance with a security booth. The infrastructure is in place, concrete roads, meter walls, underground utility lines and streetlights. The area is generally well developed with single residential villas and multi-residential units. At the time of inspection, the subject parcel of land is overgrown with vegetation.

# **Photos**