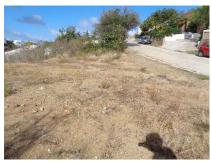

This parcel of land is in a gated community known as Dawn Beach Estate in district Upper Prince's Quarter. The Dawn Beach Estate is next to the Westin Resort. The subdivision is accessible via the Melford A. Hazel Road. There is a wall with a gate at the entrance with a security booth. The infrastructure is in place, concrete roads, meter walls, underground utility lines and streetlights. The area is generally well developed with single residential villas and multi-residential units. At the time of inspection, the subject parcel of land is overgrown with vegetation.

# **Photos**