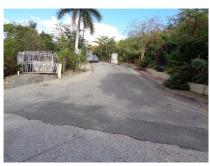

This parcel of land is in a gated community known as Dawn Beach Estate in district Upper Prince's Quarter. The Dawn Beach Estate is next to the Westin Resort. The subdivision is accessible via the Melford A. Hazel Road. There is a wall with a gate at the entrance with a security booth. The infrastructure is in place, concrete roads, meter walls, underground utility lines and streetlights. The area is generally well developed with single residential villas and multi-residential units. At the time of inspection, the subject parcel of land is overgrown with vegetation.

# **Photos**