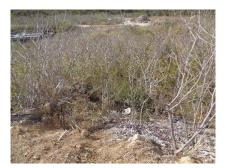

This parcel of land is in a gated community known as Dawn Beach Estate in district Upper Prince's Quarter. The Dawn Beach Estate is next to the Westin Resort. The subdivision is accessible via the Melford A. Hazel Road. There is a wall with a gate at the entrance with a security booth. The infrastructure is in place, concrete roads, meter walls, underground utility lines and streetlights. The area is generally well developed with single residential villas and multi-residential units. At the time of inspection, the subject parcel of land is overgrown with vegetation.

# **Photos**